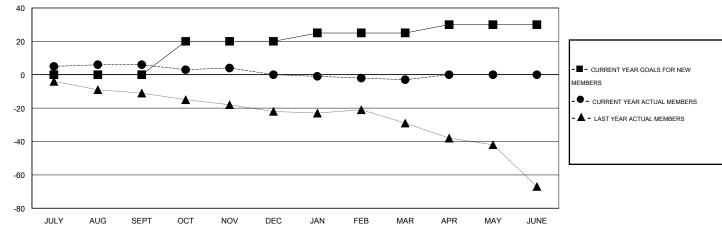

## **LOCATION NEW ZEALAND**

 $\mathsf{GMT}\;\mathsf{CA}\;7$ 

| Clubs RESULTS FOR 2013-2014 |   |   |   |   | Members  RESULTS FOR 2013-2014 |    |    |    |    |
|-----------------------------|---|---|---|---|--------------------------------|----|----|----|----|
|                             |   |   |   |   |                                |    |    |    |    |
| JULY/AUG/SEPT               | 0 | 0 | 0 | 0 | JULY/AUG/SEPT                  | 0  | 34 | 28 | 6  |
| OCT/NOV/DEC                 | 1 | 0 | 0 | 0 | OCT/NOV/DEC                    | 20 | 25 | 31 | -6 |
| JAN/FEB/MAR                 | 0 | 0 | 0 | 0 | JAN/FEB/MAR                    | 5  | 18 | 21 | -3 |
| APR/MAY/JUNE                | 0 | 0 | 0 | 0 | APR/MAY/JUNE                   | 5  | 0  | 0  | 0  |